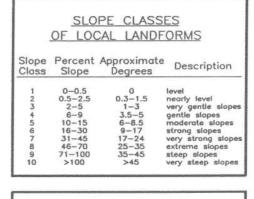

abundance or other pertinent observations:

Onsite Sewage System Site Evaluation Lot Diagram Sketch and Notes Project Name: Lot or Legal Description: Show the proposed ÎN location of the onsite sewage system and the following items indicating their distances from the proposed system: trees floodplains wells water sources surface water bedrock outcrops buildings property lines easement lines ditches or interceptors banks or steep fills driveways existing sewage systems underground utilities soil test pit and borehole locations Test Pit P1 □ drainage course slope direction borehole BH 1 Comments: Property line GPS coordinates: GPS coordinates of well: GPS coordinate of tank: GPS coordinates of soil treatment component corners:

#### Figure 4: Diagrammatic representation of soil structure





|                                  | SURFACE                                                                                                 | STONIN                                           | ESS                                         |  |  |
|----------------------------------|---------------------------------------------------------------------------------------------------------|--------------------------------------------------|---------------------------------------------|--|--|
|                                  |                                                                                                         | Surface<br>Area                                  | Distance<br>Apart (cm)                      |  |  |
| S0<br>S1<br>S2<br>S3<br>S4<br>S5 | non-stony<br>slightly s