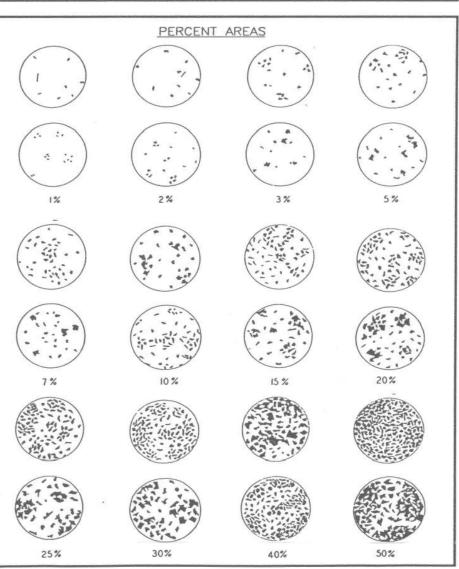

r>0.1 |  |  |

| OLO    | PE POSITION                     |
|--------|---------------------------------|
| c      | - crest                         |
| u      | <ul> <li>upper slope</li> </ul> |
| m      | - mid slope                     |
| 1      | - lower slope                   |
| t      | - toe                           |
|        | - depression                    |
| d<br>I | - level                         |

| DI | RAINAGE                          |
|----|----------------------------------|
| VR | <ul> <li>very rapidly</li> </ul> |
| R  | - rapidly                        |
| w  | - well                           |
| M  | - moderately well                |
| 1  | - imperfectly                    |
| P  | - poorly                         |
| VP | - very poorly                    |



Table 10. Types, kinds and classes of soil structure.

| Type  Blocklike - soil particles arranged around a point and bounded by flat or rounded surfaces  BK                         | Kind (Kind Code)  Angular blocky (ABK) peds bounded by flattened, rectangular faces intersecting at relatively sharp angles                                     | Structure Class and Code VF: very fine angular blocky F: fine angular blocky M: medium angular blocky C: coarse angular blocky VC: very coarse angular blocky                                               | Size <sup>1</sup> (mm)<br><5<br>5-10<br>10-20<br>20-50<br>>50 |
|------------------------------------------------------------------------------------------------------------------------------|------------------------------------------------------