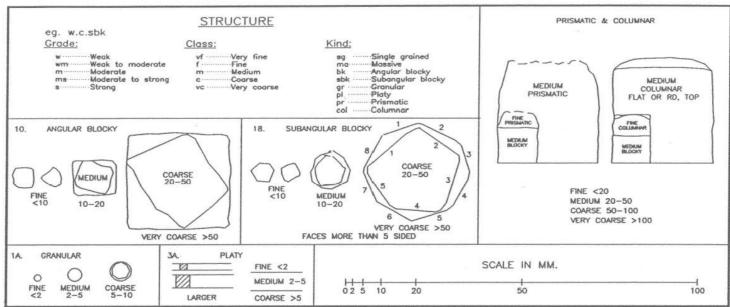

d abundance or other pertinent observations:

Onsite Sewage System Site Evaluation Lot Diagram Sketch and Notes Project Name: Lot or Legal Description: Show the proposed ÎN location of the onsite sewage system and the following items indicating their distances from the proposed system: trees floodplains wells water sources surface water bedrock outcrops buildings property lines easement lines ditches or interceptors banks or steep fills driveways existing sewage systems underground utilities soil test pit and borehole locations Test Pit P1 □ drainage course slope direction borehole BH 1 Comments: Property line GPS coordinates: GPS coordinates of well: GPS coordinate of tank: GPS coordinates of soil treatment component corners:

#### Figure 4: Diagrammatic representation of soil structure





|                                  | SURFACE                                                                                                 | STONIN                                           | ESS                                         |  |  |
|----------------------------------|---------------------------------------------------------------------------------------------------------|--------------------------------------------------|---------------------------------------------|--|--|
|                                  |                                                                                                         | Surface<br>Area                                  | Distance<br>Apart (cm)                      |  |  |
| S0<br>S1<br>S2<br>S3<br>S4<br>S5 | non-stony<br>slightly